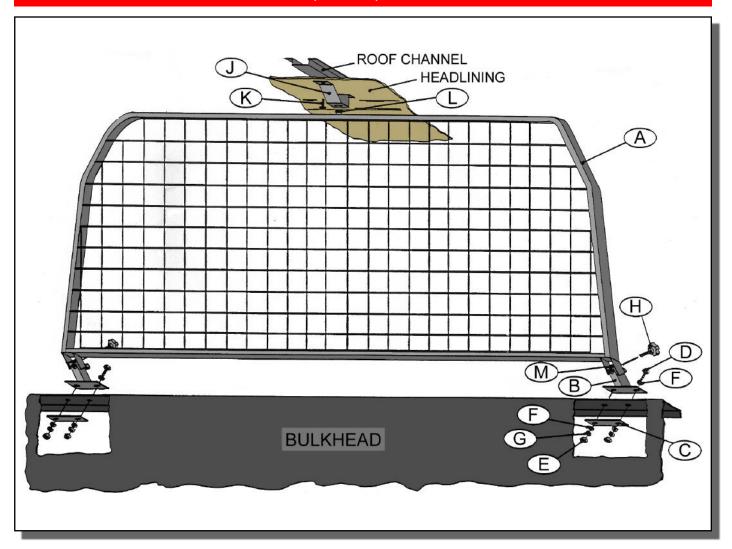

## LAND ROVER 90/110 (NOT COUNTY) (1983 >) DOG GUARD / GRILLE PROTECTRICE POUR CHIEN / HUNDEGITTER / RIPARO PER CANI / DEFENSA PARA PERROS / HONDEREK

- Check kit contents against parts list below
- Read instructions fully before fitting guard
- Attach mounting feet (B) to dog guard (A) using thumbscrews (H) refer to illustration overleaf
- Attach grey plastic sleeve (L) refer to illustration overleaf
- Tilt and slide front seat
- Pass guard into vehicle making sure the mounting feet are anchored forward and resting on top of the bulkhead
- Making sure the guard is centralised, mark the rivet heads that are visible through the slots in the mounting feet
- Remove guard from vehicle
- Drill out the marked rivets using a 9mm (11/32") diameter drill
- Attach top bracket (J) onto locating tab on the top of the guard, making sure the angled face is rearwards
- Pass guard into vehicle and mount into vehicle using supplied fixings refer to illustration overleaf
- Tighten all fixings
- Lift top bracket (J) until it contacts the headlining and mark 2 holes
- Drill through the headlining and roof channel using a 4.0mm diameter drill TAKE CARE NOT TO DRILL THROUGH ROOF
- Fasten top bracket into position using self tapping screws (K)

**NOTE:** If an alarm is fitted, the sensor in the headlining must be moved. Locate aperture behind headlining approx 70mm up and 130mm forward of current position. Relocate sensor.

| Parts list |   |                            |                              |  |
|------------|---|----------------------------|------------------------------|--|
| A          | 1 | Dog guard                  |                              |  |
| В          | 2 | Mounting foot              |                              |  |
| С          | 2 | Stiffener plate            |                              |  |
| D          | 4 | M8 set screw               |                              |  |
| E          | 4 | M8 nut                     |                              |  |
| F          | 8 | M8 flat washer             |                              |  |
| G          | 4 | M8 spring washer           |                              |  |
| Н          | 2 | M8 thumbscrew              |                              |  |
| J          | 1 | Top bracket                |                              |  |
| K          | 2 | No. 10 self tapping screw  | (discard on pre-1989 models) |  |
| L          | 1 | Grey plastic sleeve        |                              |  |
| M          | 2 | Black plastic tube inserts |                              |  |
|            |   |                            |                              |  |

LAND ROVER 90/110 (NOT COUNTY) (1983 >) DOG GUARD / GRILLE PROTECTRICE POUR CHIEN / HUNDEGITTER / RIPARO PER CANI / DEFENSA PARA PERROS / HONDEREK